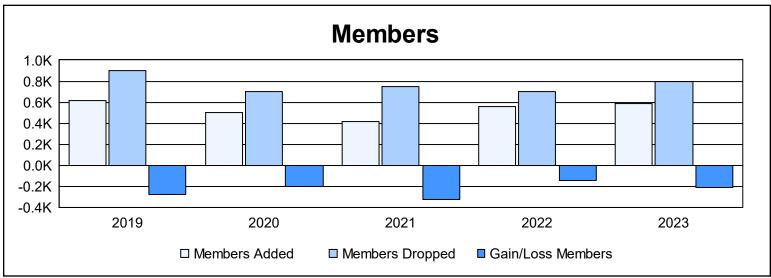

| Year      | New<br>Clubs | Dropped<br>Clubs | Gain/<br>Loss<br>Clubs | New<br>Members | Charter<br>Members | Reinstate<br>Members | Transfer<br>Members | Total<br>Member<br>Added | Total<br>Members<br>Dropped | Gain/<br>Loss<br>Members |
|-----------|--------------|------------------|------------------------|----------------|--------------------|----------------------|---------------------|--------------------------|-----------------------------|--------------------------|
| 2018-2019 | 1            | 5                | -4                     | 535            | 28                 | 28                   | 27                  | 618                      | 896                         | -278                     |
| 2019-2020 | 1            | 4                | -3                     | 417            | 31                 | 17                   | 33                  | 498                      | 698                         | -200                     |
| 2020-2021 | 2            | 4                | -2                     | 278            | 57                 | 58                   | 27                  | 420                      | 750                         | -330                     |
| 2021-2022 | 0            | 2                | -2                     | 474            | 4                  | 56                   | 26                  | 560                      | 704                         | -144                     |
| 2022-2023 | 1            | 5                | -4                     | 480            | 36                 | 23                   | 47                  | 586                      | 794                         | -208                     |
| Average   | 1            | 4                | -3                     | 437            | 31                 | 36                   | 32                  | 536                      | 768                         | -232                     |